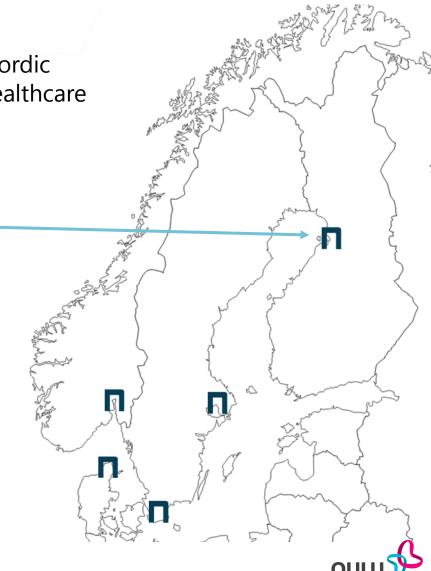

## **Nordic Test Beds**

Health product testing opportunities in 5 Nordic university hospital testbeds – connecting healthcare professionals and entrepreneurs.

Uppsala, Sweden

Lund, Sweden

## Nordic Test Beds

Altogether 15 products/services will be tested.

The products already selected for testing have potential for improving patient safety in the hospitals, reduce costs and/or improve productivity.