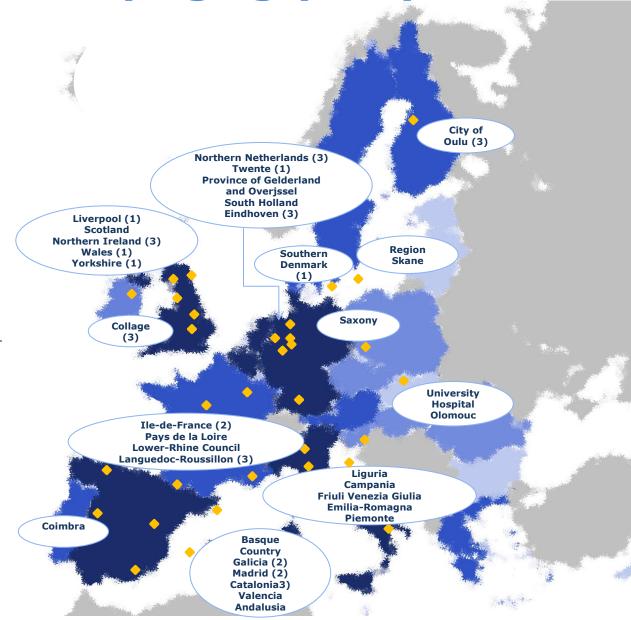

#### **EIP Reference Sites**

32 RSs =>12 MSs

selected for self-assessment and peer-review (innovation, scalability, outcomes)

150+ good practices of care innovation-based impact on the ground

1 July 2013 – Star Ceremony announcement of best RSs with stars, ready for replication and coaching

13 Reference Sites

12 Reference Sites

7 Reference Sites