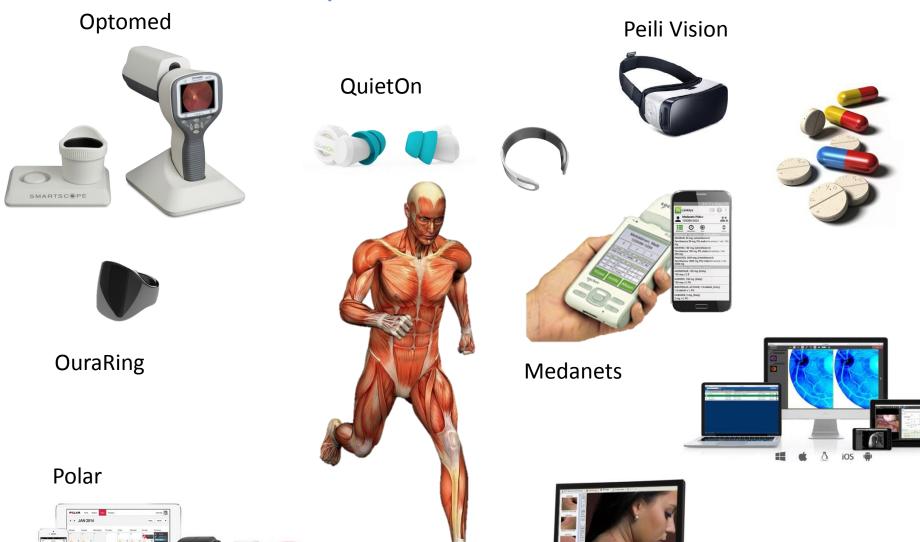

ropean Projects, e.g. SILVER.

#### **New Call 2016:**

- OuluHealth -> 3 star reference site, member of the Reference Site Collaboration Network & member of the Reference Sites Nordic Community.
- New collaboration programs and projects are currently being planned.

# Digital Health Revolution - large strategic research program

Multi-disciplinary research consortium – 7 universities from Finland:

We are studing the opportunities for future person-centric health service ecosystem with modern data management models (Mydata)





















#### **Examples: Accelerating new business creation**

## From researchers' ideas to business







#### **Examples: Accelerating new business creation**

## From healthcare professionals' ideas to business





### Examples: Healthcare business





#### Ecosystem with strong integration providers





## Some OuluHealth projects

## Thalea®















CONNECT: collecting nordic best practice within welfare technology





Developing and Promoting eHealth innovation



### SUMMARY of RESULTS

- Growth for local businesses
- New jobs in private health sector
- Digital self-care management on-line tool available for all citizens
- Leadership role in two national health programs
- Novel, integrated innovation platform for companies (OuluHealth Labs)
  - Includes primary care, home care, hospital care, students
  - OYS TestLab has worlds first 5G test network for new service development
  - Digital patient health record opened for innovation purposes, utilizing open interfaces for integration of different patient data management s