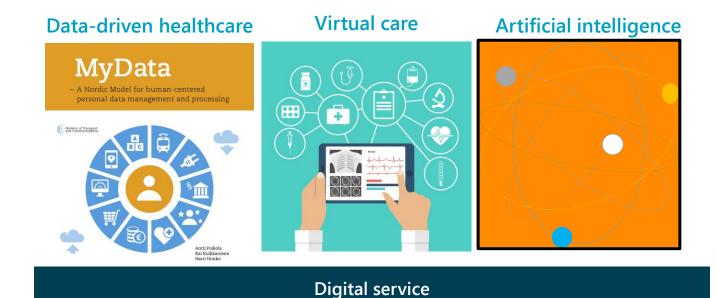

# Digital Health Revolution - large strategic research program

Multi-disciplinary research consortium – 7 universities from Finland:

We are studing the opportunities for future person-centric health service ecosystem with modern data management models (Mydata)