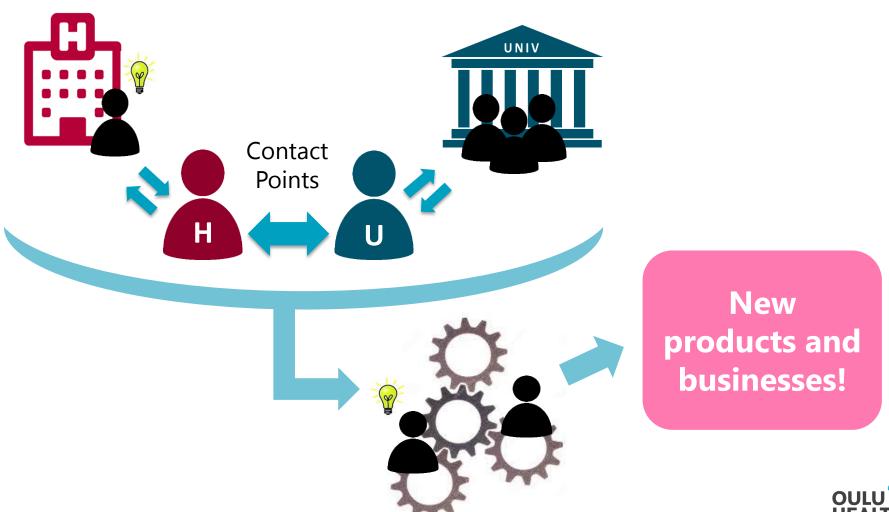

## From researchers' ideas to business

## From healthcare professionals' ideas to business