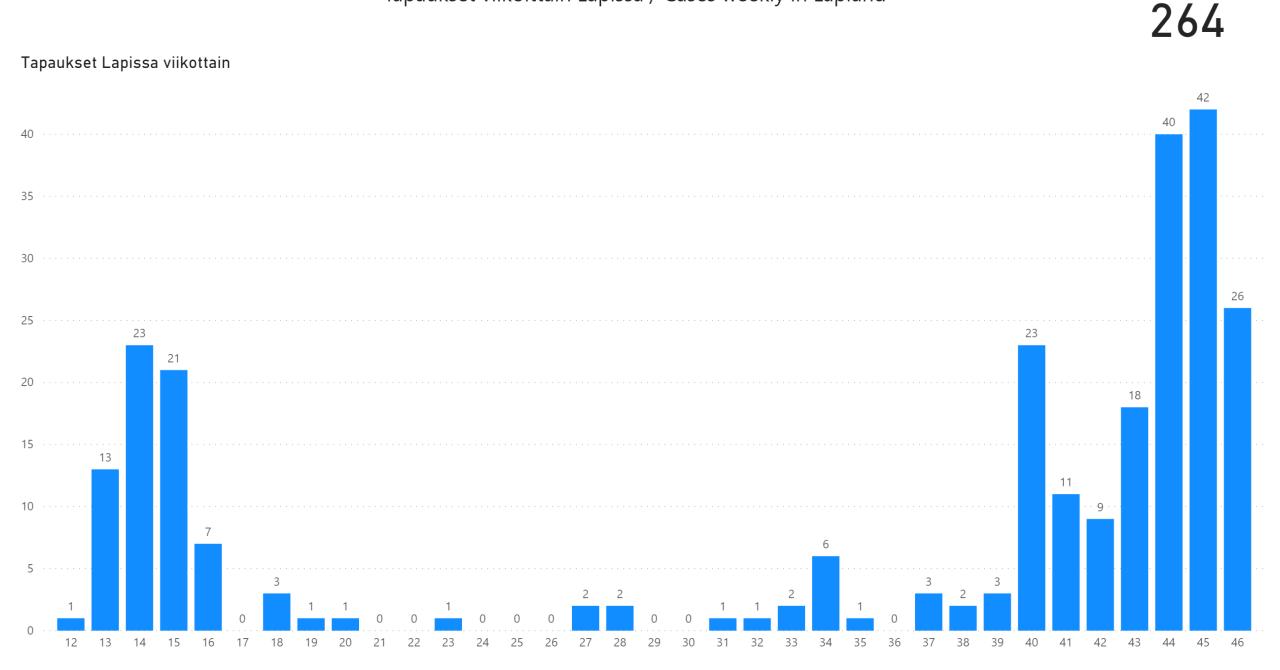

## Tapaukset viikoittain Lapissa / Cases weekly in Lapland

Positiivisia tuloksia suhteessa tutkimusmäärään / Cases compared to testing amount