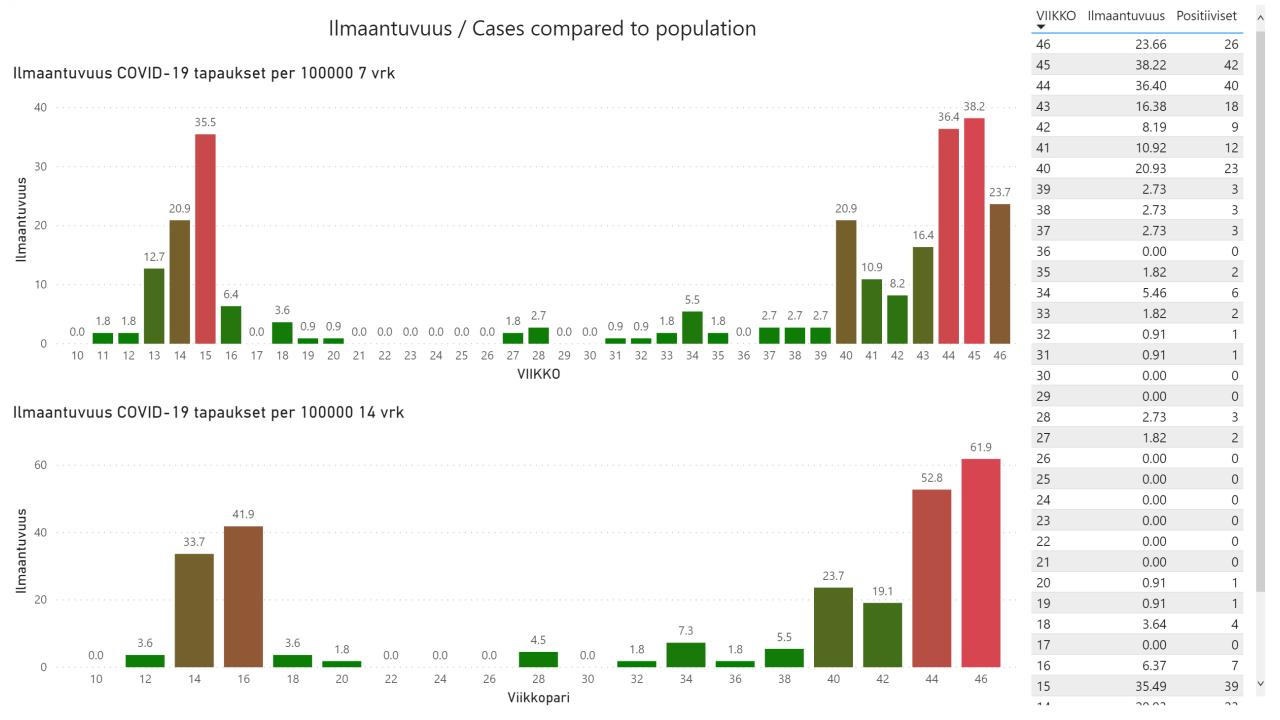

## Tapaukset viikoittain Lapissa / Cases weekly in Lapland

Positiivisia tuloksia suhteessa tutkimusmäärään / Cases compared to testing amount