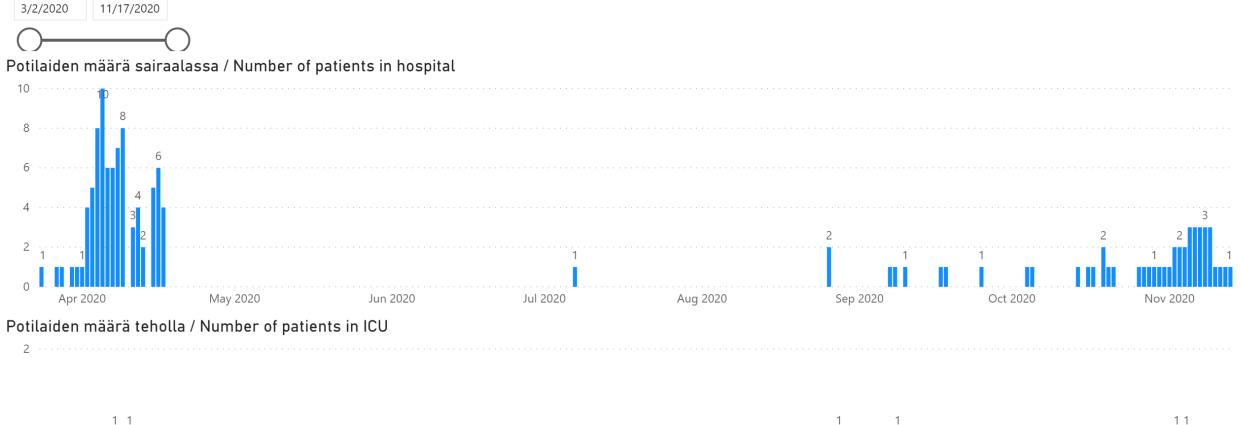

## Tapaukset viikoittain Lapissa / Cases weekly in Lapland

Positiivisia tuloksia suhteessa tutkimusmäärään / Cases compared to testing amount

### Vuodeosastolla tänään / Currently in care

Yksikkönimi Korona potilaat ▲ YHTEENSÄ 0