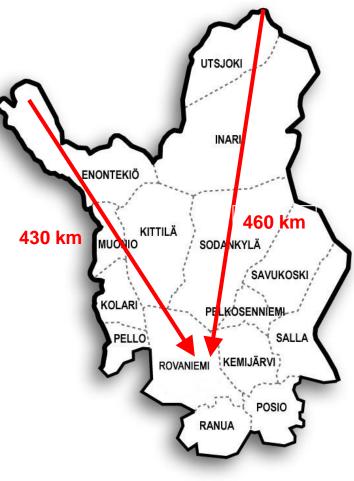

# Lapland Hospital District Challenges

**Long distances** and a vast surface area: Lapland Hospital District covers almost **30% of Finland's area**.

**Low population density**: population centred around the cities of Rovaniemi and Kemijärvi and parish villages.