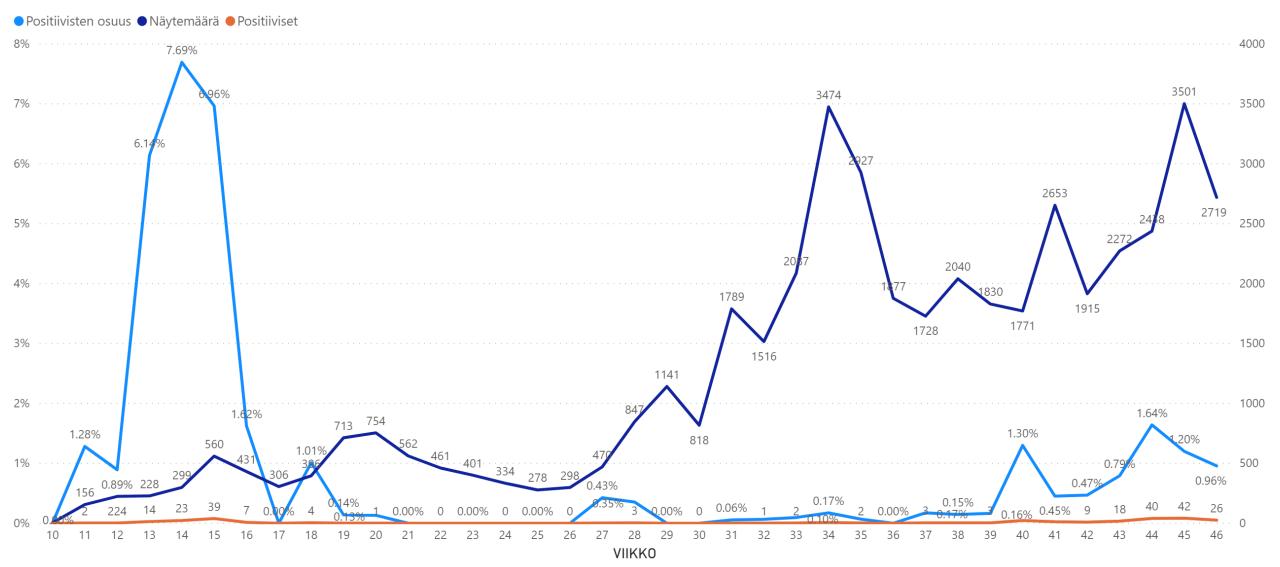

## Tapaukset viikoittain Lapissa / Cases weekly in Lapland

Positiivisia tuloksia suhteessa tutkimusmäärään / Cases compared to testing amount

#### Positiivisia tuloksia suhteessa tutkimusmäärään